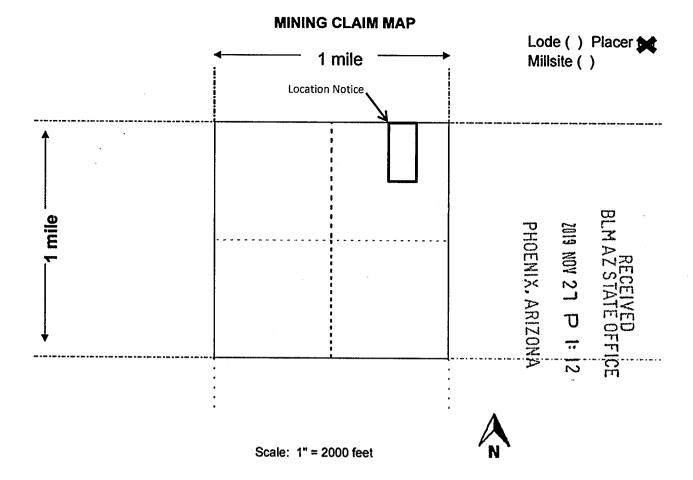

| BLM<br>Date<br>Stamp | HOENIX, ARIZONA | 2119 NOV 27 P 1: 12 | BLM AZ STATE OFFICE |
|----------------------|-----------------|---------------------|---------------------|

1. The above map depicts the <u>Gold Legend #3</u> mining claim, which is located in Section <u>10</u>, Township <u>6N</u>, Range <u>5W</u>, Gila and Salt River Base and Meridian, <u>Maricopa</u> County, Arizona.

Total claim acreage is 20

2. The type of corner and location monuments used are as follows: Capped PVC

3. The bearings and distances in degrees and feet between claim corners and to a public land survey monument are as depicted on the map. <u>The NE corner of this claim is 660' West of the NE corner of Section 10, T6N, R5W.</u>

4. If the claim is a placer or millsite claim with exterior limits conforming to legal subdivisions of the public survey, provide a legal description of the claim: <u>This claim is the W ½ of the NE ¼ of the NE ¼</u>