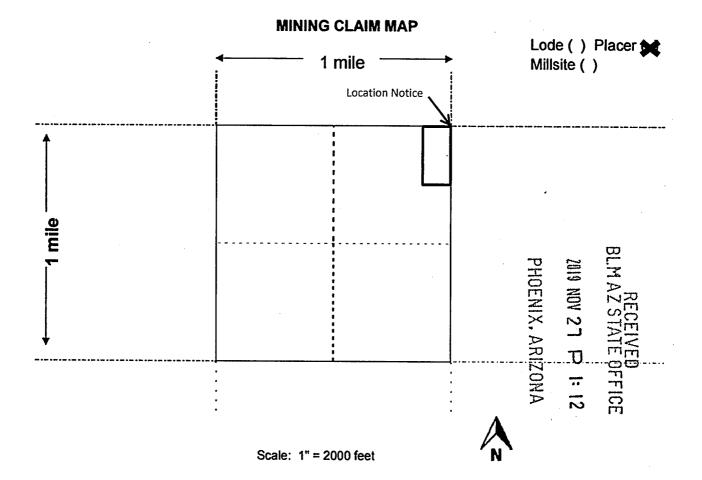

1. The above map depicts the <u>Gold Legend #2</u> mining claim, which is located in Section <u>10</u>, Township <u>6N</u>, Range <u>5W</u>, Gila and Salt River Base and Meridian, <u>Maricopa</u> County, Arizona.

Total claim acreage is 20

2. The type of corner and location monuments used are as follows: Capped PVC

3. The bearings and distances in degrees and feet between claim corners and to a public land survey monument are as depicted on the map. <u>The NE corner of this claim is the NE corner of Section 10, T6N, R5W.</u>

4. If the claim is a placer or millsite claim with exterior limits conforming to legal subdivisions of the public survey, provide a legal description of the claim: <u>This claim is the E ½ of the NE ¼ of the NE ½ of the NE ½ of the NE ½ of the NE ¼ of the NE ½ of the NE \% </u>