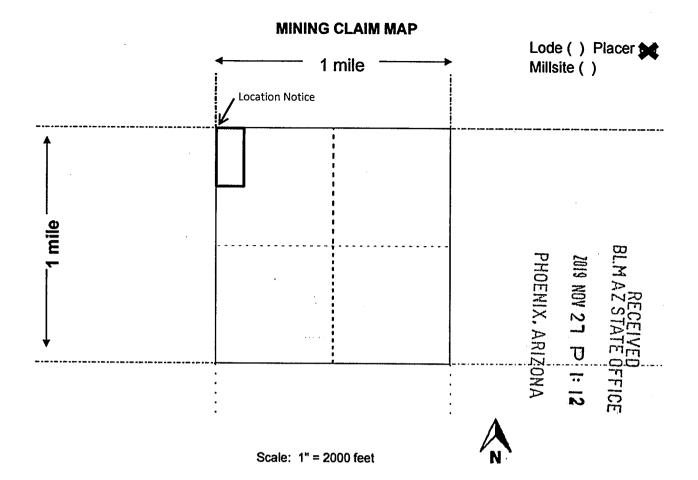

| BLM AZ STATE OFFICE<br>BLM Date Stamp |
|---------------------------------------|
|                                       |

1. The above map depicts the <u>Gold Legend #1</u> mining claim, which is located in Section <u>11</u>, Township <u>6N</u>, Range <u>5W</u>, Gila and Salt River Base and Meridian, <u>Maricopa</u> County, Arizona.

Total claim acreage is 20

2. The type of corner and location monuments used are as follows: Capped PVC

3. The bearings and distances in degrees and feet between claim corners and to a public land survey monument are as depicted on the map. <u>The NW corner of this claim is the NW corner of Section 11, T6N, R5W.</u>

4. If the claim is a placer or millsite claim with exterior limits conforming to legal subdivisions of the public survey, provide a legal description of the claim: <u>This claim is the W ½ of the NW ¼ of the NW ¼ of Section 11, T6N, R5W, Gila Salt River Base and Meridian, Arizona.</u>