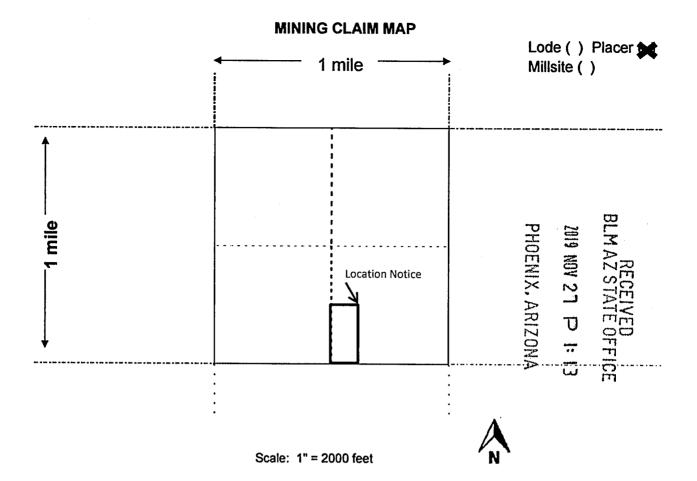

#### Scale: 1" = 2000 feet

1. The above map depicts the <u>Gold Legend #5</u> mining claim, which is located in Section <u>10</u>, Township <u>6N</u>, Range <u>5W</u>, Gila and Salt River Base and Meridian, <u>Maricopa</u> County, Arizona.

Total claim acreage is 20

2. The type of corner and location monuments used are as follows: Capped PVC

3. The bearings and distances in degrees and feet between claim corners and to a public land survey monument are as depicted on the map. <u>The NE corner of this claim is 1320' West of the NE corner of Section 10, T6N, R5W.</u>

4. If the claim is a placer or millsite claim with exterior limits conforming to legal subdivisions of the public survey, provide a legal description of the claim: <u>This claim is the N½ of the NW¼ of</u> the NE¼ of Section 10, T6N, R5W, Gila Salt River Base and Meridian, Arizona.