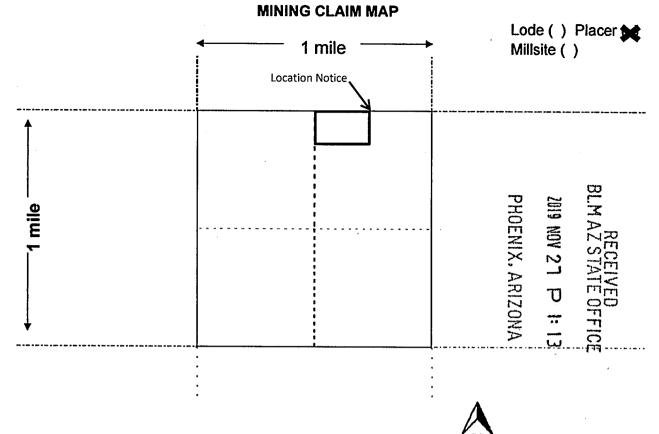

#### Scale: 1" = 2000 feet

1. The above map depicts the <u>Gold Legend #5</u> mining claim, which is located in Section <u>10</u>, Township <u>6N</u>, Range <u>5W</u>, Gila and Salt River Base and Meridian, <u>Maricopa</u> County, Arizona.

Total claim acreage is 20

2. The type of corner and location monuments used are as follows: Capped PVC

3. The bearings and distances in degrees and feet between claim corners and to a public land survey monument are as depicted on the map. <u>The NE corner of this claim is 1320' West of the NE corner of Section 10, T6N, R5W.</u>

4. If the claim is a placer or millsite claim with exterior limits conforming to legal subdivisions of the public survey, provide a legal description of the claim: <u>This claim is the N½ of the NW¼ of</u> the NE¼ of Section 10, T6N, R5W, Gila Salt River Base and Meridian, Arizona.